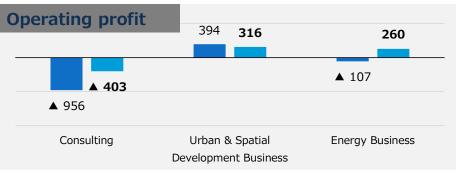

### Results by Business Segment

|                                         | FYE21/6       | FYE22/6       | YoY Cha | ange   |
|-----------------------------------------|---------------|---------------|---------|--------|
| (Millions of yen)                       | 1Q<br>Results | 1Q<br>Results | Amount  | %      |
| Orders                                  | 27,083        | 25,319        | -1,764  | 93.5%  |
| Consulting Business                     | 20,331        | 20,318        | -13     | 99.9%  |
| Urban & Spatial<br>Development Business | 2,910         | 2,868         | -41     | 98.6%  |
| Energy Business                         | 3,804         | 2,133         | -1,671  | 56.1%  |
| Real Estate Leasing<br>and Other        | 37            | _             | -37     | -      |
| Revenue                                 | 21,053        | 23,960        | 2,906   | 113.8% |
| Consulting Business                     | 13,002        | 14,850        | 1,847   | 114.2% |
| Urban & Spatial<br>Development Business | 4,489         | 5,002         | 512     | 111.4% |
| Energy Business                         | 3,381         | 3,925         | 544     | 116.1% |
| Real Estate Leasing<br>and Other        | 180           | 181           | 1       | 100.9% |
| Operating profit                        | -1,112        | -320          | 792     | -      |
| Consulting Business                     | -956          | -403          | 552     | -      |
| Urban & Spatial<br>Development Business | 394           | 316           | -77     | 80.3%  |
| Energy Business                         | -107          | 260           | 367     | -      |
| Other                                   | -443          | -493          | -50     | -      |

#### Consulting Business

- Orders: About the same as the same period of the previous year because orders for some large-scale overseas projects were recorded in a year different from the one when they should be originally recorded although local government projects were strong due to favorable market conditions in Japan
- Revenue: Increased due to steady progress in orders received for projects in Japan and stronger overseas orders received than the same period of the previous year when travel restrictions were imposed
- Operating profit: Deficits shrank in the entire consulting business due to the rise in overseas operation rates

#### Urban & Spatial Development Business

- Orders : Slightly decreased year on year due to the postponement of low-profitability projects at BDP in the UK
- Revenue : Increased due to the favorable progress of orders received in the previous fiscal year at BDP in the UK
- Operating profit : Decreased due to an increase in general administrative expenses due to the transfer of some segments of projects in Japan and the reaction to the influence of COVID-19 at BDP
- \*The actual exchange rate in Q1 of FYE June 30, 2022: £1=151.48 yen (assumed exchange rate for FYE June 30 2022: £1=151.65 yen)

#### Energy Business

- Orders : Decreased year on year due to a reactionary decrease from the previous fiscal year when orders for multiple large-scale projects were received and (some) orders were recorded in a year different from the one when they should be originally recorded
- Revenue : Increased because the temporary extension of the construction period was resolved mainly in the engineering department and also the projects in the production department progressed steadily
- Operating profit : Returned to the black because temporary construction loss allowances were eliminated and in-house production progressed
   *NIPPON KOEI* 4