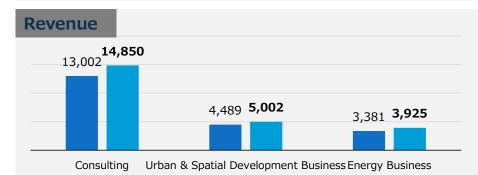

### Results by Business Segment

|                                         | FYE21/6       | FYE22/6       | YoY Cha | ange   |
|-----------------------------------------|---------------|---------------|---------|--------|
| (Millions of yen)                       | 1Q<br>Results | 1Q<br>Results | Amount  | %      |
| Orders                                  | 27,083        | 25,319        | -1,764  | 93.5%  |
| Consulting Business                     | 20,331        | 20,318        | -13     | 99.9%  |
| Urban & Spatial<br>Development Business | 2,910         | 2,868         | -41     | 98.6%  |
| Energy Business                         | 3,804         | 2,133         | -1,671  | 56.1%  |
| Real Estate Leasing<br>and Other        | 37            | _             | -37     | -      |
| Revenue                                 | 21,053        | 23,960        | 2,906   | 113.8% |
| Consulting Business                     | 13,002        | 14,850        | 1,847   | 114.2% |
| Urban & Spatial<br>Development Business | 4,489         | 5,002         | 512     | 111.4% |
| Energy Business                         | 3,381         | 3,925         | 544     | 116.1% |
| Real Estate Leasing<br>and Other        | 180           | 181           | 1       | 100.9% |
| Operating profit                        | -1,112        | -320          | 792     | -      |
| Consulting Business                     | -956          | -403          | 552     | -      |
| Urban & Spatial<br>Development Business | 394           | 316           | -77     | 80.3%  |
| Energy Business                         | -107          | 260           | 367     | -      |
| Other                                   | -443          | -493          | -50     | -      |

- Orders received decreased year on year due to a reactionary decrease from the previous fiscal year when orders for large-scale projects were received in the energy business.
- Revenue increased in all the segments. It was strong especially due to the recovery in overseas projects in the consulting business from the same period of the previous year when travel restrictions were imposed.
- Deficits usually peculiar to the first half of the year were reduced by strong overseas performance in the consulting business and eliminating transient factors in the energy business.