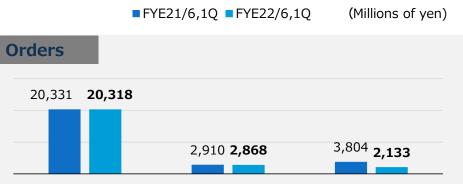

### Results by Business Segment

|                                         | FYE21/6       | FYE22/6       | YoY Cha | ange   |
|-----------------------------------------|---------------|---------------|---------|--------|
| (Millions of yen)                       | 1Q<br>Results | 1Q<br>Results | Amount  | %      |
| Orders                                  | 27,083        | 25,319        | -1,764  | 93.5%  |
| Consulting Business                     | 20,331        | 20,318        | -13     | 99.9%  |
| Urban & Spatial<br>Development Business | 2,910         | 2,868         | -41     | 98.6%  |
| Energy Business                         | 3,804         | 2,133         | -1,671  | 56.1%  |
| Real Estate Leasing<br>and Other        | 37            | _             | -37     | -      |
| Revenue                                 | 21,053        | 23,960        | 2,906   | 113.8% |
| Consulting Business                     | 13,002        | 14,850        | 1,847   | 114.2% |
| Urban & Spatial<br>Development Business | 4,489         | 5,002         | 512     | 111.4% |
| Energy Business                         | 3,381         | 3,925         | 544     | 116.1% |
| Real Estate Leasing<br>and Other        | 180           | 181           | 1       | 100.9% |
| Operating profit                        | -1,112        | -320          | 792     | -      |
| Consulting Business                     | -956          | -403          | 552     | -      |
| Urban & Spatial<br>Development Business | 394           | 316           | -77     | 80.3%  |
| Energy Business                         | -107          | 260           | 367     | -      |
| Other                                   | -443          | -493          | -50     | -      |

- Orders received decreased year on year due to a reactionary decrease from the previous fiscal year when orders for large-scale projects were received in the energy business.
- Revenue increased in all the segments. It was strong especially due to the recovery in overseas projects in the consulting business from the same period of the previous year when travel restrictions were imposed.
- Deficits usually peculiar to the first half of the year were reduced by strong overseas performance in the consulting business and eliminating transient factors in the energy business.