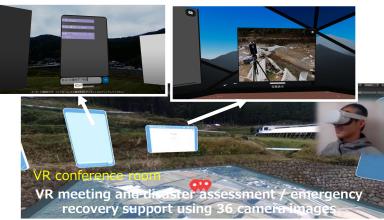

# Project introduction (Consulting Business / in Japan)

| 500 - 500<br>500 - 500 - 500<br>510 - 500 - 500<br>510 |
|----------------------------------------------------------------------------------------------------------------------------------------------------------------------------------------------------------------------------------------------------------------------------------------------------------------------------------------------------------------------------------------------------------------------------------------------------------------------------------------------------------------------------------------------------------------------------------------------------------------------------------------------------------------------------------------------------------------------------------------------------------------------------------------------------------------------------------------------------------------------------------------------------------------------------------------------------------------------------------------------------------------------------------------------------------------------------------------------------------------------------------------------------------------------------------------------------------------------------------------------------------------------------------------------------------------------------------------------------------------------------------------------------------------------------------------------------------------------------------------------------------------------------------------------------------------------------------------------------------------------------------------------------------------------------------------------------------------------------------------------------------------------------------------------------------------------------------------------------------------------------------------------------------------------------------------------------------------------------------------------------------------------------------------------------------------------------------------------------------------------------------------------------------------------------------------------------------------------------------------------------------------------------------------------------------------------------------------------------------------------------------------------------------------------------------------------------------------------------------------------------------------------------------------------------------------------------------------------------------------------------------------------------------------------------------------------------------------------------------------------------------------|
|                                                                                                                                                                                                                                                                                                                                                                                                                                                                                                                                                                                                                                                                                                                                                                                                                                                                                                                                                                                                                                                                                                                                                                                                                                                                                                                                                                                                                                                                                                                                                                                                                                                                                                                                                                                                                                                                                                                                                                                                                                                                                                                                                                                                                                                                                                                                                                                                                                                                                                                                                                                                                                                                                                                                                                |
|                                                                                                                                                                                                                                                                                                                                                                                                                                                                                                                                                                                                                                                                                                                                                                                                                                                                                                                                                                                                                                                                                                                                                                                                                                                                                                                                                                                                                                                                                                                                                                                                                                                                                                                                                                                                                                                                                                                                                                                                                                                                                                                                                                                                                                                                                                                                                                                                                                                                                                                                                                                                                                                                                                                                                                |
|                                                                                                                                                                                                                                                                                                                                                                                                                                                                                                                                                                                                                                                                                                                                                                                                                                                                                                                                                                                                                                                                                                                                                                                                                                                                                                                                                                                                                                                                                                                                                                                                                                                                                                                                                                                                                                                                                                                                                                                                                                                                                                                                                                                                                                                                                                                                                                                                                                                                                                                                                                                                                                                                                                                                                                |
| VR conferent<br>VR meeting                                                                                                                                                                                                                                                                                                                                                                                                                                                                                                                                                                                                                                                                                                                                                                                                                                                                                                                                                                                                                                                                                                                                                                                                                                                                                                                                                                                                                                                                                                                                                                                                                                                                                                                                                                                                                                                                                                                                                                                                                                                                                                                                                                                                                                                                                                                                                                                                                                                                                                                                                                                                                                                                                                                                     |
| recover                                                                                                                                                                                                                                                                                                                                                                                                                                                                                                                                                                                                                                                                                                                                                                                                                                                                                                                                                                                                                                                                                                                                                                                                                                                                                                                                                                                                                                                                                                                                                                                                                                                                                                                                                                                                                                                                                                                                                                                                                                                                                                                                                                                                                                                                                                                                                                                                                                                                                                                                                                                                                                                                                                                                                        |
| Reconstruction * area                                                                                                                                                                                                                                                                                                                                                                                                                                                                                                                                                                                                                                                                                                                                                                                                                                                                                                                                                                                                                                                                                                                                                                                                                                                                                                                                                                                                                                                                                                                                                                                                                                                                                                                                                                                                                                                                                                                                                                                                                                                                                                                                                                                                                                                                                                                                                                                                                                                                                                                                                                                                                                                                                                                                          |
| 5                                                                                                                                                                                                                                                                                                                                                                                                                                                                                                                                                                                                                                                                                                                                                                                                                                                                                                                                                                                                                                                                                                                                                                                                                                                                                                                                                                                                                                                                                                                                                                                                                                                                                                                                                                                                                                                                                                                                                                                                                                                                                                                                                                                                                                                                                                                                                                                                                                                                                                                                                                                                                                                                                                                                                              |
| ٤                                                                                                                                                                                                                                                                                                                                                                                                                                                                                                                                                                                                                                                                                                                                                                                                                                                                                                                                                                                                                                                                                                                                                                                                                                                                                                                                                                                                                                                                                                                                                                                                                                                                                                                                                                                                                                                                                                                                                                                                                                                                                                                                                                                                                                                                                                                                                                                                                                                                                                                                                                                                                                                                                                                                                              |
|                                                                                                                                                                                                                                                                                                                                                                                                                                                                                                                                                                                                                                                                                                                                                                                                                                                                                                                                                                                                                                                                                                                                                                                                                                                                                                                                                                                                                                                                                                                                                                                                                                                                                                                                                                                                                                                                                                                                                                                                                                                                                                                                                                                                                                                                                                                                                                                                                                                                                                                                                                                                                                                                                                                                                                |
| ent Plan 2021"                                                                                                                                                                                                                                                                                                                                                                                                                                                                                                                                                                                                                                                                                                                                                                                                                                                                                                                                                                                                                                                                                                                                                                                                                                                                                                                                                                                                                                                                                                                                                                                                                                                                                                                                                                                                                                                                                                                                                                                                                                                                                                                                                                                                                                                                                                                                                                                                                                                                                                                                                                                                                                                                                                                                                 |
|                                                                                                                                                                                                                                                                                                                                                                                                                                                                                                                                                                                                                                                                                                                                                                                                                                                                                                                                                                                                                                                                                                                                                                                                                                                                                                                                                                                                                                                                                                                                                                                                                                                                                                                                                                                                                                                                                                                                                                                                                                                                                                                                                                                                                                                                                                                                                                                                                                                                                                                                                                                                                                                                                                                                                                |

Chat with the site from the VR conference room

Information is shared with the field from within the VR conference room