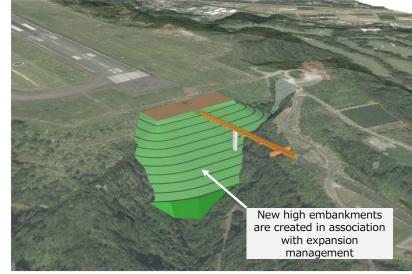

## Project introduction (Consulting Business / in Japan)

| Comprehen                  | sive Road Management Project in Fuchu City, Tokyo                                                                                                                                                                                                                                                       |
|----------------------------|---------------------------------------------------------------------------------------------------------------------------------------------------------------------------------------------------------------------------------------------------------------------------------------------------------|
| Orderer                    | Fuchu City Government in Tokyo                                                                                                                                                                                                                                                                          |
| Overview of<br>the project | A public-private partnership project to improve civil services and<br>improve the efficiency of maintenance and management by utilizing<br>the know-how of private business operators by collectively<br>outsourcing multiple business activities such as pavement repair and<br>roadside tree pruning. |
|                            | By providing Manesus, a maintenance management support system<br>developed by the Company, information is shared in real time<br>between the manager and the vendor to give support for efficient<br>maintenance and management.                                                                        |
|                            | We provided more efficient and advanced maintenance management<br>while utilizing accumulated data.                                                                                                                                                                                                     |
| Shizuoka Airpo             | ort Runway End Safety Area (RESA) Expansion and Maintenance Project                                                                                                                                                                                                                                     |
| Orderer                    | Shizuoka Prefectural Government                                                                                                                                                                                                                                                                         |
| Overview of the project    | A plan to create new high embankments on the existing<br>embankments in association with expansion and<br>maintenance in the Shizuoka Airport Runway End Safety<br>Area (RESA)                                                                                                                          |
|                            | We performed a construction implementation design and<br>an embankment structure detail design for the RESA site,<br>and also conducted seismic performance verification<br>through seismic response analysis in order to cope with<br>imminent large-scale earthquakes.                                |

#### Manesus screen image

Image of expansion and maintenance in theRunway End Safety Area (RESA)NIPPON KOEI5